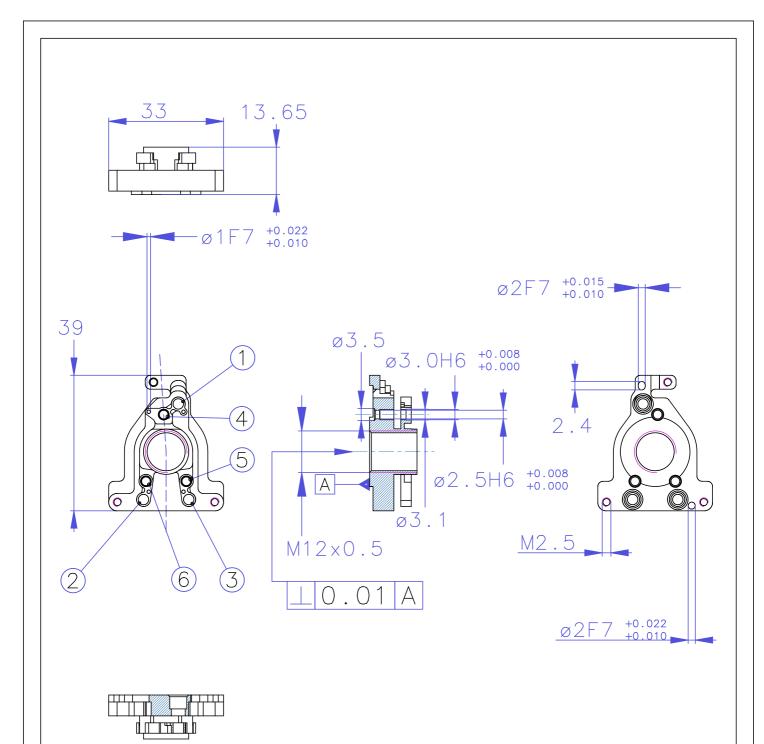

Note: protect cylindric surfaces 1, 2, 3, 4, 5 and 6 from anodizing.

| D 0353-19-64                                                                                                                                                                                                                                                                                                                                                                                                                                                                              |                      | SFE Module, Base                                               |            |            |           |
|-------------------------------------------------------------------------------------------------------------------------------------------------------------------------------------------------------------------------------------------------------------------------------------------------------------------------------------------------------------------------------------------------------------------------------------------------------------------------------------------|----------------------|----------------------------------------------------------------|------------|------------|-----------|
| Material Aluminum 6061-T6                                                                                                                                                                                                                                                                                                                                                                                                                                                                 |                      |                                                                |            |            |           |
| Finish                                                                                                                                                                                                                                                                                                                                                                                                                                                                                    | Finish Black Anodize |                                                                | Serial No. |            |           |
| Weight(g) 10.6                                                                                                                                                                                                                                                                                                                                                                                                                                                                            |                      | Assembly No.                                                   |            |            |           |
| Surface                                                                                                                                                                                                                                                                                                                                                                                                                                                                                   |                      |                                                                | Date       | 03/09/2012 | Scale 1:1 |
| Copyright (c) 2015 Elphel, Inc. Licensed under CERN OHL v.1.1 or later - see http://ohwr.org/cernohl Permission is also granted to copy, distribute and/or modify this document under the terms of the GNU Free Documentation License, Version 1.3 or any later version published by the Free Software Foundation, with no invariant Sections, no Front-Cover Toxks, and no Back-Cover Texts. A copy of the license is included in the section entitled "GNU Free Documentation License". |                      | Drill 3 sets of holes: 2.5H6,<br>3.0H6, 3.1 from the same side |            |            |           |