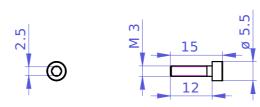

| tevision Par                                                                                            | 9353-97-121                                                                                                                                                                                                                                                                                                                 | Screw M3, socket | head, l=12mm |
|---------------------------------------------------------------------------------------------------------|-----------------------------------------------------------------------------------------------------------------------------------------------------------------------------------------------------------------------------------------------------------------------------------------------------------------------------|------------------|--------------|
| Material                                                                                                | Stainless Steel 18-8                                                                                                                                                                                                                                                                                                        | 7                |              |
| Finish                                                                                                  |                                                                                                                                                                                                                                                                                                                             | Serial No.       |              |
| Weight(g                                                                                                | ) 1.131                                                                                                                                                                                                                                                                                                                     | Assembly No.     |              |
| Surface                                                                                                 |                                                                                                                                                                                                                                                                                                                             | Date             | Scale        |
| Copyright (c) 2017 Elphel, Inc.<br>Licensed under CERN OHL v.1.1 or later - see http://ohwr.org/cernohl |                                                                                                                                                                                                                                                                                                                             | Notes            |              |
| GNU Free Docum<br>Foundation; with                                                                      | o granted to copy, distribute and/or modify this document under the terms of the<br>entation License, Version 1.3 or any later version published by the Free Software<br>no Invariant Sections, no Front-Cover Texts, and no Back-Cover Texts. A copy of<br>luded in the section entitled "GNU Free Documentation License". |                  |              |