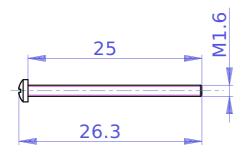

|                                                                                                                                                                                                                                                                                                                                                                                                                                                                                      | 0393-97-246          | Pan Head Machine Scre<br>Philips drive | w, M1.6x25mm                              |  |  |
|--------------------------------------------------------------------------------------------------------------------------------------------------------------------------------------------------------------------------------------------------------------------------------------------------------------------------------------------------------------------------------------------------------------------------------------------------------------------------------------|----------------------|----------------------------------------|-------------------------------------------|--|--|
| Materia                                                                                                                                                                                                                                                                                                                                                                                                                                                                              | Stainless Steel 18-8 |                                        |                                           |  |  |
| Finish                                                                                                                                                                                                                                                                                                                                                                                                                                                                               |                      | Serial No.                             |                                           |  |  |
| Weight(                                                                                                                                                                                                                                                                                                                                                                                                                                                                              | g)                   | Assembly No.                           |                                           |  |  |
| Surface                                                                                                                                                                                                                                                                                                                                                                                                                                                                              |                      | Date 05/27/2020                        | Scale 2:1                                 |  |  |
| Copyright (c) Elphel, Inc. Licensed under CERN OHL v.1.1 or later - see http://ohwr.org/cernohl Permission is also granted to copy, distribute and/or modify this document under the terms of the GNU Free Documentation License, Version 1.3 or any later version published by the Free Software Foundation; with no Invariant Sections, no Front-Cover Texts, and no Back-Cover Texts. A copy of the license is included in the section entitled "GNU Free Documentation License". |                      | s of the oftware                       | Notes https://www.metricscrews.us, #21517 |  |  |