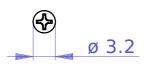

|                                                                                                                                                                                                                                                                                                                                                                                                                                                                                      | 0393-97-246          | Pan Head Machine Scre<br>Philips drive | w, M1.6x25mm                              |  |  |
|--------------------------------------------------------------------------------------------------------------------------------------------------------------------------------------------------------------------------------------------------------------------------------------------------------------------------------------------------------------------------------------------------------------------------------------------------------------------------------------|----------------------|----------------------------------------|-------------------------------------------|--|--|
| Materia                                                                                                                                                                                                                                                                                                                                                                                                                                                                              | Stainless Steel 18-8 |                                        |                                           |  |  |
| Finish                                                                                                                                                                                                                                                                                                                                                                                                                                                                               |                      | Serial No.                             |                                           |  |  |
| Weight(                                                                                                                                                                                                                                                                                                                                                                                                                                                                              | g)                   | Assembly No.                           |                                           |  |  |
| Surface                                                                                                                                                                                                                                                                                                                                                                                                                                                                              |                      | Date 05/27/2020                        | Scale 2:1                                 |  |  |
| Copyright (c) Elphel, Inc. Licensed under CERN OHL v.1.1 or later - see http://ohwr.org/cernohl Permission is also granted to copy, distribute and/or modify this document under the terms of the GNU Free Documentation License, Version 1.3 or any later version published by the Free Software Foundation; with no Invariant Sections, no Front-Cover Texts, and no Back-Cover Texts. A copy of the license is included in the section entitled "GNU Free Documentation License". |                      | s of the oftware                       | Notes https://www.metricscrews.us, #21517 |  |  |