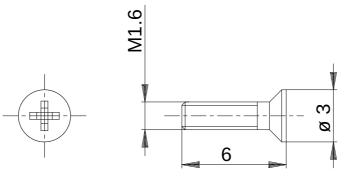

| Revision                                                                                                                                                                                                                                                                                                                                                                                      | 0353-97-27 |                      | Screw M1.                    | Screw M1.6x6 |           |
|-----------------------------------------------------------------------------------------------------------------------------------------------------------------------------------------------------------------------------------------------------------------------------------------------------------------------------------------------------------------------------------------------|------------|----------------------|------------------------------|--------------|-----------|
| Material                                                                                                                                                                                                                                                                                                                                                                                      |            | Stainless Steel 18-8 |                              |              |           |
| Finish                                                                                                                                                                                                                                                                                                                                                                                        |            |                      | Serial No.                   |              |           |
| Weight                                                                                                                                                                                                                                                                                                                                                                                        | (g)        | 0.11                 | Assembly No.                 |              |           |
| Surfac                                                                                                                                                                                                                                                                                                                                                                                        | е          |                      | Date                         | 12/06/2020   | Scale 5:1 |
| Copyright (c) 2020 Elphel, Inc.<br>Licensed under CERN OHL v.1.1 or later - see http://ohwr.org/cernohl                                                                                                                                                                                                                                                                                       |            |                      | Notes McMaster p/n 92010A782 |              |           |
| Permission is also granted to copy, distribute and/or modify this document under the terms of the<br>GNU Free Documentation License, Version 1.3 or any later version published by the Free Software<br>Foundation; with no Invariant Sections, no Front-Cover Texts, and no Back-Cover Texts. A copy of<br>the license is included in the section entitled "GNU Free Documentation License". |            |                      |                              |              |           |