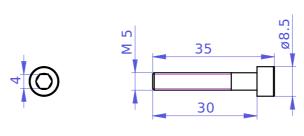

| 0 0 0 0 0 0 0 0 0 0 0 0 0 0 0 0 0 0 0                                                                                                                                                                                                                                                                                                                                                | Screw M5, socket | head, I=30mm |
|--------------------------------------------------------------------------------------------------------------------------------------------------------------------------------------------------------------------------------------------------------------------------------------------------------------------------------------------------------------------------------------|------------------|--------------|
| Material Stainless Steel 18-8                                                                                                                                                                                                                                                                                                                                                        |                  |              |
| Finish                                                                                                                                                                                                                                                                                                                                                                               | Serial No.       |              |
| Weight(g) 6.397                                                                                                                                                                                                                                                                                                                                                                      | Assembly No.     |              |
| Surface                                                                                                                                                                                                                                                                                                                                                                              | Date             | Scale        |
| Copyright (c) 2017 Elphel, Inc.<br>Licensed under CERN OHL v.1.1 or later - see http://ohwr.org/cernohl                                                                                                                                                                                                                                                                              | Notes            |              |
| Permission is also granted to copy, distribute and/or modify this document under the terms of the GNU Free Documentation License, Version 1.3 or any later version published by the Free Software Foundation, with no Invariant Sections, no Front-Cover Texts, and no Back-Cover Texts. A copy of the license is included in the section entitled "GNU Free Documentation License". |                  |              |