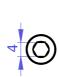

| 0 0 0 0 0 0 0 0 0 0 0 0 0 0 0 0 0 0 0                                                                                                                                                                                                                                                                                                                                                | Screw M5, socket | head, I=30mm |
|--------------------------------------------------------------------------------------------------------------------------------------------------------------------------------------------------------------------------------------------------------------------------------------------------------------------------------------------------------------------------------------|------------------|--------------|
| Material Stainless Steel 18-8                                                                                                                                                                                                                                                                                                                                                        |                  |              |
| Finish                                                                                                                                                                                                                                                                                                                                                                               | Serial No.       |              |
| Weight(g) 6.397                                                                                                                                                                                                                                                                                                                                                                      | Assembly No.     |              |
| Surface                                                                                                                                                                                                                                                                                                                                                                              | Date             | Scale        |
| Copyright (c) 2017 Elphel, Inc.<br>Licensed under CERN OHL v.1.1 or later - see http://ohwr.org/cernohl                                                                                                                                                                                                                                                                              | Notes            |              |
| Permission is also granted to copy, distribute and/or modify this document under the terms of the GNU Free Documentation License, Version 1.3 or any later version published by the Free Software Foundation, with no Invariant Sections, no Front-Cover Texts, and no Back-Cover Texts. A copy of the license is included in the section entitled "GNU Free Documentation License". |                  |              |