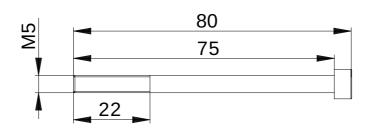

|                                                                                                                                                                                                                                                                                                                                                                                      | 0353-97-37 <i>2</i>  | Screw M5, socket head        | Screw M5, socket head, I=75mm |  |
|--------------------------------------------------------------------------------------------------------------------------------------------------------------------------------------------------------------------------------------------------------------------------------------------------------------------------------------------------------------------------------------|----------------------|------------------------------|-------------------------------|--|
| Materia                                                                                                                                                                                                                                                                                                                                                                              | Stainless Steel 18-8 |                              |                               |  |
| Finish                                                                                                                                                                                                                                                                                                                                                                               |                      | Serial No.                   |                               |  |
| Weight(                                                                                                                                                                                                                                                                                                                                                                              | g) 13.245            | Assembly No.                 |                               |  |
| Surface                                                                                                                                                                                                                                                                                                                                                                              |                      | Date                         | Scale                         |  |
| Copyright (c) 2017 Elphel, Inc.<br>Licensed under CERN OHL v.1.1 or later - see http://ohwr.org/cernohl                                                                                                                                                                                                                                                                              |                      | Notes McMaster p/n 91292A272 | Notes McMaster p/n 91292A272  |  |
| Permission is also granted to copy, distribute and/or modify this document under the terms of the GNU Free Documentation License, Version 1.3 or any later version published by the Free Software Foundation; with no invariant Sections, no Front-Cover Texts, and no Back-Cover Texts. A copy of the license is included in the section entitled "GNU Free Documentation License". |                      | are                          |                               |  |