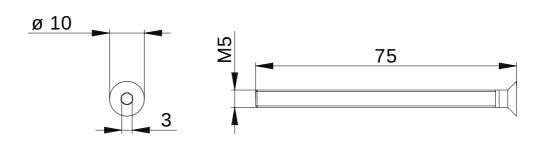

|                                                                                                                                                                                                                                                                                                                                                                                      |        |  | Screw M5 Flat, socket head, I=75mm |            |       |
|--------------------------------------------------------------------------------------------------------------------------------------------------------------------------------------------------------------------------------------------------------------------------------------------------------------------------------------------------------------------------------------|--------|--|------------------------------------|------------|-------|
| Material Stainless Steel 18-8                                                                                                                                                                                                                                                                                                                                                        |        |  |                                    |            |       |
| Finish                                                                                                                                                                                                                                                                                                                                                                               |        |  | Serial No.                         |            |       |
| Weight(                                                                                                                                                                                                                                                                                                                                                                              | 11.658 |  | Assembly No.                       |            |       |
| Surface                                                                                                                                                                                                                                                                                                                                                                              |        |  | Date                               | 05/31/2020 | Scale |
| Copyright (c) 2020 Elphel, Inc.<br>Licensed under CERN OHL v.1.1 or later - see http://ohwr.org/cernohl                                                                                                                                                                                                                                                                              |        |  | Notes McMaster p/n 92125A109♣      |            |       |
| Permission is also granted to copy, distribute and/or modify this document under the terms of the GNU Free Documentation License, Version 1.3 or any later version published by the Free Software Foundation; with no Invariant Sections, no F.ont-Cover Texts, and no Back-Cover Texts. A copy of the license is included in the section entitled "GNU Free Documentation License". |        |  |                                    |            |       |