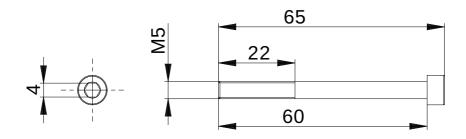

|                                                       | 0353-97-374                                                                                                                                                                                                                                                                                                                                                                                                       | Screw M5, socket head, I=60mm |   |
|-------------------------------------------------------|-------------------------------------------------------------------------------------------------------------------------------------------------------------------------------------------------------------------------------------------------------------------------------------------------------------------------------------------------------------------------------------------------------------------|-------------------------------|---|
| Materia                                               | Stainless Steel 18-8                                                                                                                                                                                                                                                                                                                                                                                              |                               |   |
| Finish                                                |                                                                                                                                                                                                                                                                                                                                                                                                                   | Serial No.                    |   |
| Weight(                                               | g) 10.958                                                                                                                                                                                                                                                                                                                                                                                                         | Assembly No.                  |   |
| Surface                                               |                                                                                                                                                                                                                                                                                                                                                                                                                   | Date Scale 1:1                | L |
| Permission is al<br>GNU Free Docu<br>Foundation; with | 2017 Elphel, Inc.<br>Jer CERN OHL v.1.1 or later - see http://ohwr.org/cernohl<br>so granted to copy, distribute and/or modify this document under the terms of the<br>mentation License, Version 1.3 or any later version published by the Free Software<br>in o Invariant Sections, no Front-Cover Texts, and no Back-Cover Texts. A copy of<br>Juded in the section entitled "SNU Free Documentation License". | Notes McMaster p/n 91292A197  |   |