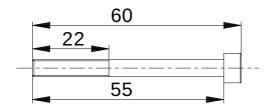

| Revision Par                                                                                                                                                                                                                                                                                                                                                                         | 9353-97-374          | Screw M5, socket head, I=75mm |
|--------------------------------------------------------------------------------------------------------------------------------------------------------------------------------------------------------------------------------------------------------------------------------------------------------------------------------------------------------------------------------------|----------------------|-------------------------------|
| Material                                                                                                                                                                                                                                                                                                                                                                             | Stainless Steel 18-8 |                               |
| Finish                                                                                                                                                                                                                                                                                                                                                                               |                      | Serial No.                    |
| Weight(g                                                                                                                                                                                                                                                                                                                                                                             | ) 10.199             | Assembly No.                  |
| Surface                                                                                                                                                                                                                                                                                                                                                                              |                      | Date Scale 1:1                |
| Copyright (c) 2017 Elphel, Inc.<br>Licensed under CERN OHL v.1.1 or later - see http://ohwr.org/cernohl                                                                                                                                                                                                                                                                              |                      | Notes McMaster p/n 91292A690  |
| Permission is also granted to copy, distribute and/or modify this document under the terms of the GNU Free Documentation License, Version 1.3 or any later version published by the Free Software Foundation; with no invariant Sections, no Front-Cover Texts, and no Back-Cover Texts. A copy of the license is included in the section entitled "GNU Free Documentation License". |                      |                               |