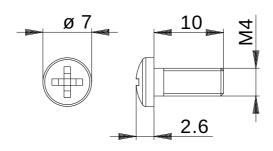

|                                                                                                                                                                                                                                                                                                                                                                                      |                      |       | Narrow Chese Head Phillips Screw M4x10 |            |           |  |
|--------------------------------------------------------------------------------------------------------------------------------------------------------------------------------------------------------------------------------------------------------------------------------------------------------------------------------------------------------------------------------------|----------------------|-------|----------------------------------------|------------|-----------|--|
| Material                                                                                                                                                                                                                                                                                                                                                                             | Stainless Steel 18-8 |       |                                        |            |           |  |
| Finish                                                                                                                                                                                                                                                                                                                                                                               |                      | Ser   | ial No.                                |            |           |  |
| Weight(g)                                                                                                                                                                                                                                                                                                                                                                            | 1.471                | Ass   | embly No.                              |            |           |  |
| Surface                                                                                                                                                                                                                                                                                                                                                                              |                      | Dat   | e                                      | 12/07/2020 | Scale 2:1 |  |
| Copyright (c) Elphel, Inc.<br>Licensed under CERN OHL v.1.1 or later - see http://ohwr.org/cernohl                                                                                                                                                                                                                                                                                   |                      | Notes | Notes McMaster p/n 94017A252           |            |           |  |
| Permission is also granted to copy, distribute and/or modify this document under the terms of the GNU Free Documentation License, Version 1.3 or any later version published by the Free Software Foundation; with no Invariant Sections, no Front-Cover Texts, and no Back-Cover Texts. A copy of the license is included in the section entitled "GNU Free Documentation License". |                      | tware |                                        |            |           |  |