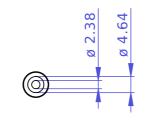

| Revision Part #                                                                                                                                                                                                                                                                                                                                                                      | 353-97-92 |              | mb screw head,<br>ts #4 screw size |
|--------------------------------------------------------------------------------------------------------------------------------------------------------------------------------------------------------------------------------------------------------------------------------------------------------------------------------------------------------------------------------------|-----------|--------------|------------------------------------|
| Material                                                                                                                                                                                                                                                                                                                                                                             | Plastic   |              |                                    |
| Finish                                                                                                                                                                                                                                                                                                                                                                               |           | Serial No.   |                                    |
| Weight(g)                                                                                                                                                                                                                                                                                                                                                                            |           | Assembly No. |                                    |
| Surface                                                                                                                                                                                                                                                                                                                                                                              |           | Date         | Scale                              |
| Copyright (c) 2015 Elphel, Inc.<br>Licensed under CERN OHL v.1.1 or later - see http://ohwr.org/cernohl                                                                                                                                                                                                                                                                              |           | Notes        |                                    |
| Permission is also granted to copy, distribute and/or modify this document under the terms of the GNU Free Documentation License, Version 1.3 or any later version published by the Free Software Foundation; with no Invariant Sections, no Front-Cover Texts, and no Back-Cover Texts. A copy of the license is included in the section entitled "GNU Free Documentation License". |           |              |                                    |