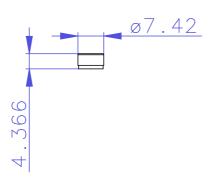

| Revision Part #                                                                                                                                                                                                                                                                                                                                                                      | 353-97-92 |              | mb screw head,<br>ts #4 screw size |
|--------------------------------------------------------------------------------------------------------------------------------------------------------------------------------------------------------------------------------------------------------------------------------------------------------------------------------------------------------------------------------------|-----------|--------------|------------------------------------|
| Material                                                                                                                                                                                                                                                                                                                                                                             | Plastic   |              |                                    |
| Finish                                                                                                                                                                                                                                                                                                                                                                               |           | Serial No.   |                                    |
| Weight(g)                                                                                                                                                                                                                                                                                                                                                                            |           | Assembly No. |                                    |
| Surface                                                                                                                                                                                                                                                                                                                                                                              |           | Date         | Scale                              |
| Copyright (c) 2015 Elphel, Inc.<br>Licensed under CERN OHL v.1.1 or later - see http://ohwr.org/cernohl                                                                                                                                                                                                                                                                              |           | Notes        |                                    |
| Permission is also granted to copy, distribute and/or modify this document under the terms of the GNU Free Documentation License, Version 1.3 or any later version published by the Free Software Foundation; with no Invariant Sections, no Front-Cover Texts, and no Back-Cover Texts. A copy of the license is included in the section entitled "GNU Free Documentation License". |           |              |                                    |