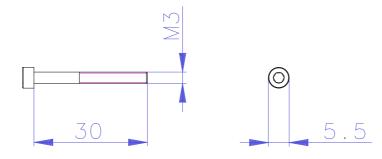

| Revision Part                                                                     | ,<br>)353-97-96                                                                                                                                                                                                                                                                                                                                                                           | Description<br>Screw M3, socket head,<br>I=30mm, partially threaded |
|-----------------------------------------------------------------------------------|-------------------------------------------------------------------------------------------------------------------------------------------------------------------------------------------------------------------------------------------------------------------------------------------------------------------------------------------------------------------------------------------|---------------------------------------------------------------------|
| Material                                                                          | Steel                                                                                                                                                                                                                                                                                                                                                                                     |                                                                     |
| Finish                                                                            |                                                                                                                                                                                                                                                                                                                                                                                           | Serial No.                                                          |
| Weight(g)                                                                         |                                                                                                                                                                                                                                                                                                                                                                                           | Assembly No.                                                        |
| Surface                                                                           |                                                                                                                                                                                                                                                                                                                                                                                           | Date Scale                                                          |
| Licensed under<br>Permission is also g<br>GNU Free Documen<br>Foundation; with no | Elphel, Inc.<br>CERN OHL v.1.1 or later - see http://ohwr.org/cernohl<br>ranted to copy, distribute and/or modify this document under the terms of the<br>tation License, Version 1.3 or any later version published by the Free Software<br>Invariant Sections, no Front-Cover Texts, and no Back-Cover Texts. A copy of<br>ed in the section entitled "GNU Free Documentation License". | Notes                                                               |