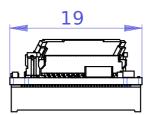

| Revision                                                                                                                                                                                                                                                                                                                                                                                                                                                                                  | 0393-00-993 |       | LWIR 640x512 adapter PCBA PCB 103993 |            |       |     |
|-------------------------------------------------------------------------------------------------------------------------------------------------------------------------------------------------------------------------------------------------------------------------------------------------------------------------------------------------------------------------------------------------------------------------------------------------------------------------------------------|-------------|-------|--------------------------------------|------------|-------|-----|
| Materi                                                                                                                                                                                                                                                                                                                                                                                                                                                                                    | αl          | FR4   |                                      |            |       |     |
| Finish                                                                                                                                                                                                                                                                                                                                                                                                                                                                                    |             |       | Serial No.                           |            |       |     |
| Weight                                                                                                                                                                                                                                                                                                                                                                                                                                                                                    | (g)         | 1.311 | Assembly No.                         |            |       |     |
| Surfac                                                                                                                                                                                                                                                                                                                                                                                                                                                                                    | е           |       | Date                                 | 05/22/2020 | Scale | 2:1 |
| Copyright (c) 2020 Elphel, Inc. Licensed under CERN OHL v.1.1 or later - see http://ohwr.org/cernohl Permission is also granted to copy, distribute and/or modify this document under the terms of the GNU Free Documentation License, Version 1.3 or any later version published by the Free Software Foundation; with no Invariant Sections, no Front-Cover Texts, and no Back-Cover Texts. A copy of the license is included in the section entitled "GNU Free Documentation License". |             |       | Notes 19mm x 19mm x 1.0mm, 6 layers  |            |       |     |