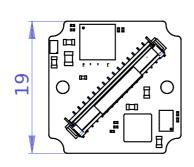

| Revision                                                                                                                                                                                                                                                                                                                                                                                                                                                                                  | 0393-00-993 |       | LWIR 640x512 adapter PCBA PCB 103993 |            |       |     |
|-------------------------------------------------------------------------------------------------------------------------------------------------------------------------------------------------------------------------------------------------------------------------------------------------------------------------------------------------------------------------------------------------------------------------------------------------------------------------------------------|-------------|-------|--------------------------------------|------------|-------|-----|
| Materi                                                                                                                                                                                                                                                                                                                                                                                                                                                                                    | αl          | FR4   |                                      |            |       |     |
| Finish                                                                                                                                                                                                                                                                                                                                                                                                                                                                                    |             |       | Serial No.                           |            |       |     |
| Weight                                                                                                                                                                                                                                                                                                                                                                                                                                                                                    | (g)         | 1.311 | Assembly No.                         |            |       |     |
| Surfac                                                                                                                                                                                                                                                                                                                                                                                                                                                                                    | е           |       | Date                                 | 05/22/2020 | Scale | 2:1 |
| Copyright (c) 2020 Elphel, Inc. Licensed under CERN OHL v.1.1 or later - see http://ohwr.org/cernohl Permission is also granted to copy, distribute and/or modify this document under the terms of the GNU Free Documentation License, Version 1.3 or any later version published by the Free Software Foundation; with no Invariant Sections, no Front-Cover Texts, and no Back-Cover Texts. A copy of the license is included in the section entitled "GNU Free Documentation License". |             |       | Notes 19mm x 19mm x 1.0mm, 6 layers  |            |       |     |