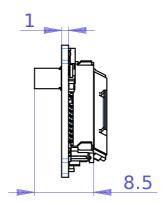

| Revision                                                                                                                                                                                                                                                                                                                                                                                                                                                                                  | 0393-00-993 |       | LWIR 640x512 adapter PCBA PCB 103993 |            |       |     |
|-------------------------------------------------------------------------------------------------------------------------------------------------------------------------------------------------------------------------------------------------------------------------------------------------------------------------------------------------------------------------------------------------------------------------------------------------------------------------------------------|-------------|-------|--------------------------------------|------------|-------|-----|
| Materi                                                                                                                                                                                                                                                                                                                                                                                                                                                                                    | αl          | FR4   |                                      |            |       |     |
| Finish                                                                                                                                                                                                                                                                                                                                                                                                                                                                                    |             |       | Serial No.                           |            |       |     |
| Weight                                                                                                                                                                                                                                                                                                                                                                                                                                                                                    | (g)         | 1.311 | Assembly No.                         |            |       |     |
| Surfac                                                                                                                                                                                                                                                                                                                                                                                                                                                                                    | е           |       | Date                                 | 05/22/2020 | Scale | 2:1 |
| Copyright (c) 2020 Elphel, Inc. Licensed under CERN OHL v.1.1 or later - see http://ohwr.org/cernohl Permission is also granted to copy, distribute and/or modify this document under the terms of the GNU Free Documentation License, Version 1.3 or any later version published by the Free Software Foundation; with no Invariant Sections, no Front-Cover Texts, and no Back-Cover Texts. A copy of the license is included in the section entitled "GNU Free Documentation License". |             |       | Notes 19mm x 19mm x 1.0mm, 6 layers  |            |       |     |