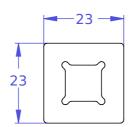

| Revision                                                                                                                                                                                                                                                                                                                                                                              | Part #              | Description           |
|---------------------------------------------------------------------------------------------------------------------------------------------------------------------------------------------------------------------------------------------------------------------------------------------------------------------------------------------------------------------------------------|---------------------|-----------------------|
|                                                                                                                                                                                                                                                                                                                                                                                       | 0393-11-10          | CPU Heat Plate        |
| Materi                                                                                                                                                                                                                                                                                                                                                                                | al Aluminum 6061 T6 |                       |
| Finish                                                                                                                                                                                                                                                                                                                                                                                | none                | Serial No.            |
| Weight                                                                                                                                                                                                                                                                                                                                                                                | (g) 1.474           | Assembly No.          |
| Surfac                                                                                                                                                                                                                                                                                                                                                                                | e                   | Date 12/09/2015 Scale |
| Copyright (c) 2015 Elphel, Inc.<br>Licensed under CERN OHL v.1.1 or later - see http://ohwr.org/cernohl                                                                                                                                                                                                                                                                               |                     | Notes                 |
| Permission is also granted to copy, distribute and/or modify this document under the terms of the GNU Free Documentation License, Version 1.3 or any later version published by the Free Software Foundation; with no Invariants Sections, no Front-Cover Texts, and no Back-Cover Texts. A copy of the license is included in the section entitled "GNU Free Documentation License". |                     |                       |