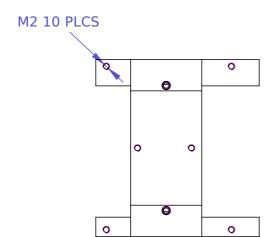

| Revision                                                                                                                                                                                                                                                                                                                                                                             | Part #              |  | Description           |            |       |
|--------------------------------------------------------------------------------------------------------------------------------------------------------------------------------------------------------------------------------------------------------------------------------------------------------------------------------------------------------------------------------------|---------------------|--|-----------------------|------------|-------|
| A                                                                                                                                                                                                                                                                                                                                                                                    | 0393-19-01          |  | Heat transfer bracket |            |       |
| Material Aluminum 6061 T6                                                                                                                                                                                                                                                                                                                                                            |                     |  |                       |            |       |
| Finish                                                                                                                                                                                                                                                                                                                                                                               | Chromate Conversion |  | Serial No.            |            |       |
| Weight                                                                                                                                                                                                                                                                                                                                                                               | (g) 23.731          |  | Assembly No.          |            |       |
| Surfac                                                                                                                                                                                                                                                                                                                                                                               | е                   |  | Date                  | 05/27/2016 | Scale |
| Copyright (c) 2016 Elphel, Inc.<br>Licensed under CERN OHL v.1.1 or later - see http://ohwr.org/cernohl                                                                                                                                                                                                                                                                              |                     |  | Notes                 |            |       |
| Permission is also granted to copy, distribute and/or modify this document under the terms of the GNU Free Documentation License, Version 1.3 or any later version published by the Free Software Foundation, with no Invariant Sections, no Front-Cover Texts, and no Back-Cover Texts. A copy of the license is included in the section entitled "GNU Free Documentation License". |                     |  |                       |            |       |