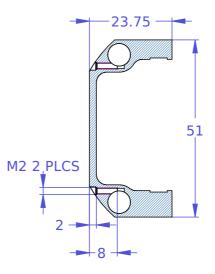

| Revision                                                                                                                                                                                                                                                                                                                                                                             | Part #              |  | Description           |            |       |
|--------------------------------------------------------------------------------------------------------------------------------------------------------------------------------------------------------------------------------------------------------------------------------------------------------------------------------------------------------------------------------------|---------------------|--|-----------------------|------------|-------|
| A                                                                                                                                                                                                                                                                                                                                                                                    | 0393-19-01          |  | Heat transfer bracket |            |       |
| Material Aluminum 6061 T6                                                                                                                                                                                                                                                                                                                                                            |                     |  |                       |            |       |
| Finish                                                                                                                                                                                                                                                                                                                                                                               | Chromate Conversion |  | Serial No.            |            |       |
| Weight                                                                                                                                                                                                                                                                                                                                                                               | (g) 23.731          |  | Assembly No.          |            |       |
| Surfac                                                                                                                                                                                                                                                                                                                                                                               | е                   |  | Date                  | 05/27/2016 | Scale |
| Copyright (c) 2016 Elphel, Inc.<br>Licensed under CERN OHL v.1.1 or later - see http://ohwr.org/cernohl                                                                                                                                                                                                                                                                              |                     |  | Notes                 |            |       |
| Permission is also granted to copy, distribute and/or modify this document under the terms of the GNU Free Documentation License, Version 1.3 or any later version published by the Free Software Foundation, with no Invariant Sections, no Front-Cover Texts, and no Back-Cover Texts. A copy of the license is included in the section entitled "GNU Free Documentation License". |                     |  |                       |            |       |