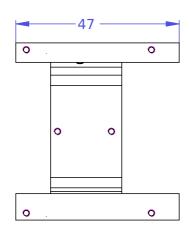

| Revision                                                                                                                                                                                                                                                                                                                                                                             | Part #              |  | Description           |            |       |
|--------------------------------------------------------------------------------------------------------------------------------------------------------------------------------------------------------------------------------------------------------------------------------------------------------------------------------------------------------------------------------------|---------------------|--|-----------------------|------------|-------|
| A                                                                                                                                                                                                                                                                                                                                                                                    | 0393-19-01          |  | Heat transfer bracket |            |       |
| Material Aluminum 6061 T6                                                                                                                                                                                                                                                                                                                                                            |                     |  |                       |            |       |
| Finish                                                                                                                                                                                                                                                                                                                                                                               | Chromate Conversion |  | Serial No.            |            |       |
| Weight                                                                                                                                                                                                                                                                                                                                                                               | (g) 23.731          |  | Assembly No.          |            |       |
| Surfac                                                                                                                                                                                                                                                                                                                                                                               | е                   |  | Date                  | 05/27/2016 | Scale |
| Copyright (c) 2016 Elphel, Inc.<br>Licensed under CERN OHL v.1.1 or later - see http://ohwr.org/cernohl                                                                                                                                                                                                                                                                              |                     |  | Notes                 |            |       |
| Permission is also granted to copy, distribute and/or modify this document under the terms of the GNU Free Documentation License, Version 1.3 or any later version published by the Free Software Foundation, with no Invariant Sections, no Front-Cover Texts, and no Back-Cover Texts. A copy of the license is included in the section entitled "GNU Free Documentation License". |                     |  |                       |            |       |