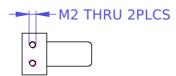

| Revision                                                                                                                                                                                                                                                                                                                                                                                      | Part #              | Description    |            |           |
|-----------------------------------------------------------------------------------------------------------------------------------------------------------------------------------------------------------------------------------------------------------------------------------------------------------------------------------------------------------------------------------------------|---------------------|----------------|------------|-----------|
|                                                                                                                                                                                                                                                                                                                                                                                               | 0393-19-06          | Thrust Coupler |            |           |
| Material Aluminum 6061 T6                                                                                                                                                                                                                                                                                                                                                                     |                     |                |            |           |
| Finish                                                                                                                                                                                                                                                                                                                                                                                        | Chromate Conversion | Serial No.     |            |           |
| Weight                                                                                                                                                                                                                                                                                                                                                                                        | (g) 3.339           | Assembly No.   |            |           |
| Surfac                                                                                                                                                                                                                                                                                                                                                                                        | e                   | Date           | 05/28/2016 | Scale 1:1 |
| Copyright (c) 2016 Elphel, Inc.<br>Licensed under CERN OHL v.1.1 or later - see http://ohwr.org/cernohl                                                                                                                                                                                                                                                                                       |                     | Notes          |            |           |
| Permission is also granted to copy, distribute and/or modify this document under the terms of the<br>GNU Free Documentation License, Version 1.3 or any later version published by the Free Software<br>Foundation; with no Invariant Sections, no Front-Covor Texts, and no Back-Cover Texts. A copy of<br>the license is included in the section entitled "GNU Free Documentation License". |                     |                |            |           |