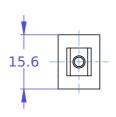

| Revision                                                                                                                                                                                                                                                                                                                                                                                      | Part #              | Description    |            |           |
|-----------------------------------------------------------------------------------------------------------------------------------------------------------------------------------------------------------------------------------------------------------------------------------------------------------------------------------------------------------------------------------------------|---------------------|----------------|------------|-----------|
|                                                                                                                                                                                                                                                                                                                                                                                               | 0393-19-06          | Thrust Coupler |            |           |
| Material Aluminum 6061 T6                                                                                                                                                                                                                                                                                                                                                                     |                     |                |            |           |
| Finish                                                                                                                                                                                                                                                                                                                                                                                        | Chromate Conversion | Serial No.     |            |           |
| Weight                                                                                                                                                                                                                                                                                                                                                                                        | (g) 3.339           | Assembly No.   |            |           |
| Surfac                                                                                                                                                                                                                                                                                                                                                                                        | e                   | Date           | 05/28/2016 | Scale 1:1 |
| Copyright (c) 2016 Elphel, Inc.<br>Licensed under CERN OHL v.1.1 or later - see http://ohwr.org/cernohl                                                                                                                                                                                                                                                                                       |                     | Notes          |            |           |
| Permission is also granted to copy, distribute and/or modify this document under the terms of the<br>GNU Free Documentation License, Version 1.3 or any later version published by the Free Software<br>Foundation; with no Invariant Sections, no Front-Covor Texts, and no Back-Cover Texts. A copy of<br>the license is included in the section entitled "GNU Free Documentation License". |                     |                |            |           |