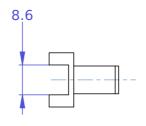

| Revision                                                                                                                                                                                                                                                                                                                                                                                      | Part #              | Description    |            |           |
|-----------------------------------------------------------------------------------------------------------------------------------------------------------------------------------------------------------------------------------------------------------------------------------------------------------------------------------------------------------------------------------------------|---------------------|----------------|------------|-----------|
|                                                                                                                                                                                                                                                                                                                                                                                               | 0393-19-06          | Thrust Coupler |            |           |
| Material Aluminum 6061 T6                                                                                                                                                                                                                                                                                                                                                                     |                     |                |            |           |
| Finish                                                                                                                                                                                                                                                                                                                                                                                        | Chromate Conversion | Serial No.     |            |           |
| Weight                                                                                                                                                                                                                                                                                                                                                                                        | (g) 3.339           | Assembly No.   |            |           |
| Surfac                                                                                                                                                                                                                                                                                                                                                                                        | e                   | Date           | 05/28/2016 | Scale 1:1 |
| Copyright (c) 2016 Elphel, Inc.<br>Licensed under CERN OHL v.1.1 or later - see http://ohwr.org/cernohl                                                                                                                                                                                                                                                                                       |                     | Notes          |            |           |
| Permission is also granted to copy, distribute and/or modify this document under the terms of the<br>GNU Free Documentation License, Version 1.3 or any later version published by the Free Software<br>Foundation; with no Invariant Sections, no Front-Covor Texts, and no Back-Cover Texts. A copy of<br>the license is included in the section entitled "GNU Free Documentation License". |                     |                |            |           |