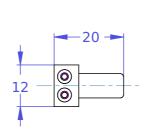

| Revision                                                                                                                                                                                                                                                                                                                                                                                      | Part #              | Description    |            |           |
|-----------------------------------------------------------------------------------------------------------------------------------------------------------------------------------------------------------------------------------------------------------------------------------------------------------------------------------------------------------------------------------------------|---------------------|----------------|------------|-----------|
|                                                                                                                                                                                                                                                                                                                                                                                               | 0393-19-06          | Thrust Coupler |            |           |
| Material Aluminum 6061 T6                                                                                                                                                                                                                                                                                                                                                                     |                     |                |            |           |
| Finish                                                                                                                                                                                                                                                                                                                                                                                        | Chromate Conversion | Serial No.     |            |           |
| Weight                                                                                                                                                                                                                                                                                                                                                                                        | (g) 3.339           | Assembly No.   |            |           |
| Surfac                                                                                                                                                                                                                                                                                                                                                                                        | e                   | Date           | 05/28/2016 | Scale 1:1 |
| Copyright (c) 2016 Elphel, Inc.<br>Licensed under CERN OHL v.1.1 or later - see http://ohwr.org/cernohl                                                                                                                                                                                                                                                                                       |                     | Notes          |            |           |
| Permission is also granted to copy, distribute and/or modify this document under the terms of the<br>GNU Free Documentation License, Version 1.3 or any later version published by the Free Software<br>Foundation; with no Invariant Sections, no Front-Covor Texts, and no Back-Cover Texts. A copy of<br>the license is included in the section entitled "GNU Free Documentation License". |                     |                |            |           |