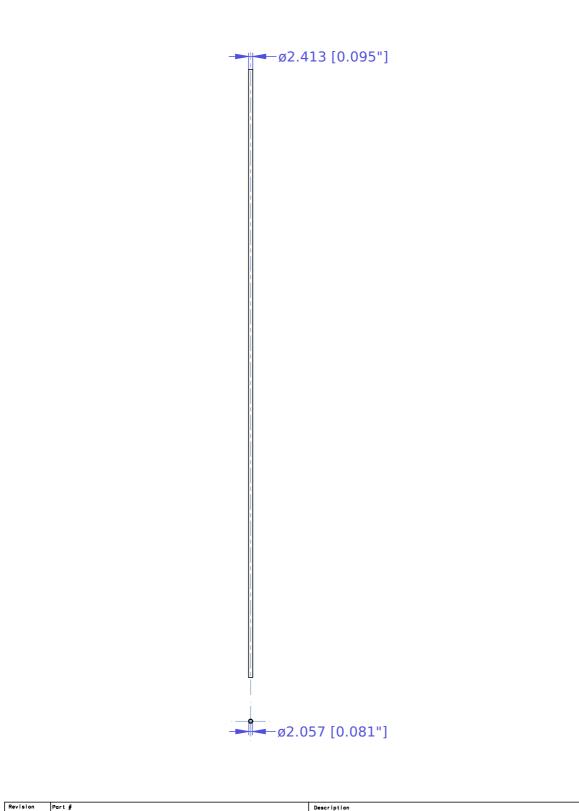

|                                                                                                                                                                                                                                                                                                                                                                                                                                                                                                          |            |       | beachiption                                                                              |                                             |            |           |
|----------------------------------------------------------------------------------------------------------------------------------------------------------------------------------------------------------------------------------------------------------------------------------------------------------------------------------------------------------------------------------------------------------------------------------------------------------------------------------------------------------|------------|-------|------------------------------------------------------------------------------------------|---------------------------------------------|------------|-----------|
|                                                                                                                                                                                                                                                                                                                                                                                                                                                                                                          | 0393-19-08 |       |                                                                                          | Hex Key Extender<br>for 2.0mm Allen Hex Key |            |           |
| Material Stainless Steel 304                                                                                                                                                                                                                                                                                                                                                                                                                                                                             |            |       |                                                                                          |                                             |            |           |
| Finish                                                                                                                                                                                                                                                                                                                                                                                                                                                                                                   |            |       |                                                                                          | Serial No.                                  |            |           |
| Weight                                                                                                                                                                                                                                                                                                                                                                                                                                                                                                   | (g)        | 3.412 |                                                                                          | Assembly No.                                |            |           |
| Surfac                                                                                                                                                                                                                                                                                                                                                                                                                                                                                                   | е          |       |                                                                                          | Date                                        | 05/28/2016 | Scale 1:2 |
| Copyright (c) 2016 Elphel, Inc.<br>Licensed under CERN OHL v.1.1 or later - see http://ohwr.org/cernohl<br>Permission is also granted to copy, distribute and/or modify this document under the terms of the<br>GNU Free Documentation License. Version 1.3 or any later version published by the Free Software<br>Foundation, with no Invariant Sections, no Front-Cover Texts, and no Back-Cover Texts. A copy of<br>the license is included in the section entitled "GNU Free Documentation License". |            |       | Notee Use Hypodermic Tubing<br>Gauge 13 0.095"OD, 0.081" ID<br>ID should be 0.081-0.082" |                                             |            |           |