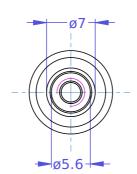

| Revision                                                                                                                                                                                                                                                                                                                                                                             | Part # Description                                                                  |                    |            |           |
|--------------------------------------------------------------------------------------------------------------------------------------------------------------------------------------------------------------------------------------------------------------------------------------------------------------------------------------------------------------------------------------|-------------------------------------------------------------------------------------|--------------------|------------|-----------|
|                                                                                                                                                                                                                                                                                                                                                                                      | 0393-19-10                                                                          | Hex Key Entry Port |            |           |
| Materi                                                                                                                                                                                                                                                                                                                                                                               | al Aluminum 6061 T6                                                                 |                    |            |           |
| Finish                                                                                                                                                                                                                                                                                                                                                                               | Black Anodize                                                                       | Serial No.         |            |           |
| Weight                                                                                                                                                                                                                                                                                                                                                                               | (g) 2.779                                                                           | Assembly No.       |            |           |
| Surfac                                                                                                                                                                                                                                                                                                                                                                               | e                                                                                   | Date               | 05/28/2016 | Scale 2:1 |
| Copyright<br>Licensed u                                                                                                                                                                                                                                                                                                                                                              | (c) 2016 Elphel, Inc.<br>nder CERN OHL v.1.1 or later - see http://ohwr.org/cernohl | Notes              |            |           |
| Permission is also granted to copy, distribute and/or modify this document under the terms of the GNU Free Documentation License, Version 1.3 or any later version published by the Free Software Foundation; with no Invariant Sections, no Front-Cover Texts, and no Back-Cover Texts. A copy of the license is included in the section entitled "GNU Free Documentation License". |                                                                                     |                    |            |           |