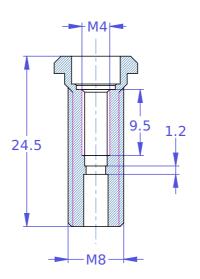

| Revision                                                                                                                                                                                                                                                                                                                                                                             | Part # Description                                                                  |                    |            |           |
|--------------------------------------------------------------------------------------------------------------------------------------------------------------------------------------------------------------------------------------------------------------------------------------------------------------------------------------------------------------------------------------|-------------------------------------------------------------------------------------|--------------------|------------|-----------|
|                                                                                                                                                                                                                                                                                                                                                                                      | 0393-19-10                                                                          | Hex Key Entry Port |            |           |
| Materi                                                                                                                                                                                                                                                                                                                                                                               | al Aluminum 6061 T6                                                                 |                    |            |           |
| Finish                                                                                                                                                                                                                                                                                                                                                                               | Black Anodize                                                                       | Serial No.         |            |           |
| Weight                                                                                                                                                                                                                                                                                                                                                                               | (g) 2.779                                                                           | Assembly No.       |            |           |
| Surfac                                                                                                                                                                                                                                                                                                                                                                               | e                                                                                   | Date               | 05/28/2016 | Scale 2:1 |
| Copyright<br>Licensed u                                                                                                                                                                                                                                                                                                                                                              | (c) 2016 Elphel, Inc.<br>nder CERN OHL v.1.1 or later - see http://ohwr.org/cernohl | Notes              |            |           |
| Permission is also granted to copy, distribute and/or modify this document under the terms of the GNU Free Documentation License, Version 1.3 or any later version published by the Free Software Foundation; with no Invariant Sections, no Front-Cover Texts, and no Back-Cover Texts. A copy of the license is included in the section entitled "GNU Free Documentation License". |                                                                                     |                    |            |           |