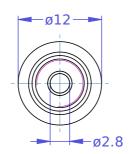

| Revision                                                                                                                                                                                                                                                                                                                                                                             | Part # Description                                                                  |                    |            |           |
|--------------------------------------------------------------------------------------------------------------------------------------------------------------------------------------------------------------------------------------------------------------------------------------------------------------------------------------------------------------------------------------|-------------------------------------------------------------------------------------|--------------------|------------|-----------|
|                                                                                                                                                                                                                                                                                                                                                                                      | 0393-19-10                                                                          | Hex Key Entry Port |            |           |
| Materi                                                                                                                                                                                                                                                                                                                                                                               | al Aluminum 6061 T6                                                                 |                    |            |           |
| Finish                                                                                                                                                                                                                                                                                                                                                                               | Black Anodize                                                                       | Serial No.         |            |           |
| Weight                                                                                                                                                                                                                                                                                                                                                                               | (g) 2.779                                                                           | Assembly No.       |            |           |
| Surfac                                                                                                                                                                                                                                                                                                                                                                               | e                                                                                   | Date               | 05/28/2016 | Scale 2:1 |
| Copyright<br>Licensed u                                                                                                                                                                                                                                                                                                                                                              | (c) 2016 Elphel, Inc.<br>nder CERN OHL v.1.1 or later - see http://ohwr.org/cernohl | Notes              |            |           |
| Permission is also granted to copy, distribute and/or modify this document under the terms of the GNU Free Documentation License, Version 1.3 or any later version published by the Free Software Foundation; with no Invariant Sections, no Front-Cover Texts, and no Back-Cover Texts. A copy of the license is included in the section entitled "GNU Free Documentation License". |                                                                                     |                    |            |           |