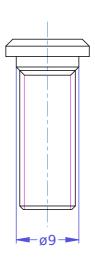

| Revision                                                                                                                                                                                                                                                                                                                                                                             | Part # Description                                                                  |                    |            |           |
|--------------------------------------------------------------------------------------------------------------------------------------------------------------------------------------------------------------------------------------------------------------------------------------------------------------------------------------------------------------------------------------|-------------------------------------------------------------------------------------|--------------------|------------|-----------|
|                                                                                                                                                                                                                                                                                                                                                                                      | 0393-19-10                                                                          | Hex Key Entry Port |            |           |
| Materi                                                                                                                                                                                                                                                                                                                                                                               | al Aluminum 6061 T6                                                                 |                    |            |           |
| Finish                                                                                                                                                                                                                                                                                                                                                                               | Black Anodize                                                                       | Serial No.         |            |           |
| Weight                                                                                                                                                                                                                                                                                                                                                                               | (g) 2.779                                                                           | Assembly No.       |            |           |
| Surfac                                                                                                                                                                                                                                                                                                                                                                               | e                                                                                   | Date               | 05/28/2016 | Scale 2:1 |
| Copyright<br>Licensed u                                                                                                                                                                                                                                                                                                                                                              | (c) 2016 Elphel, Inc.<br>nder CERN OHL v.1.1 or later - see http://ohwr.org/cernohl | Notes              |            |           |
| Permission is also granted to copy, distribute and/or modify this document under the terms of the GNU Free Documentation License, Version 1.3 or any later version published by the Free Software Foundation; with no Invariant Sections, no Front-Cover Texts, and no Back-Cover Texts. A copy of the license is included in the section entitled "GNU Free Documentation License". |                                                                                     |                    |            |           |