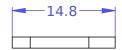

| Revision                                    | Part #                                                                                                                                                                                                                                                                                                                                                                                                       | Description        |
|---------------------------------------------|--------------------------------------------------------------------------------------------------------------------------------------------------------------------------------------------------------------------------------------------------------------------------------------------------------------------------------------------------------------------------------------------------------------|--------------------|
|                                             | 0393-19-11                                                                                                                                                                                                                                                                                                                                                                                                   | Modified M8 Washer |
| Materi                                      | al Stainless Steel 18-8                                                                                                                                                                                                                                                                                                                                                                                      |                    |
| Finish                                      | i                                                                                                                                                                                                                                                                                                                                                                                                            | Serial No.         |
| Weight                                      | (g) 1.613                                                                                                                                                                                                                                                                                                                                                                                                    | Assembly No.       |
| Surfac                                      | e                                                                                                                                                                                                                                                                                                                                                                                                            | Date Scale         |
| Permission is<br>GNU Free Do<br>Foundation; | (c) 2016 Elphel, Inc. under CERN OHL v.1.1 or later - see http://ohwr.org/cernohl s also granted to copy, distribute and/or modify this document under the terms of ccumentation License, Version 1.3 or any later version published by the Free Softs with on lavariant Sections, no Front-Cover Texts, and no Back-Ower Texts. A cop is included in the section entitled "GRU Free Documentation License". | are                |