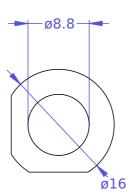

| Revision                                    | Part #                                                                                                                                                                                                                                                                                                                                                                                                       | Description        |
|---------------------------------------------|--------------------------------------------------------------------------------------------------------------------------------------------------------------------------------------------------------------------------------------------------------------------------------------------------------------------------------------------------------------------------------------------------------------|--------------------|
|                                             | 0393-19-11                                                                                                                                                                                                                                                                                                                                                                                                   | Modified M8 Washer |
| Materi                                      | al Stainless Steel 18-8                                                                                                                                                                                                                                                                                                                                                                                      |                    |
| Finish                                      | i                                                                                                                                                                                                                                                                                                                                                                                                            | Serial No.         |
| Weight                                      | (g) 1.613                                                                                                                                                                                                                                                                                                                                                                                                    | Assembly No.       |
| Surfac                                      | e                                                                                                                                                                                                                                                                                                                                                                                                            | Date Scale         |
| Permission is<br>GNU Free Do<br>Foundation; | (c) 2016 Elphel, Inc. under CERN OHL v.1.1 or later - see http://ohwr.org/cernohl s also granted to copy, distribute and/or modify this document under the terms of ccumentation License, Version 1.3 or any later version published by the Free Softs with on lavariant Sections, no Front-Cover Texts, and no Back-Ower Texts. A cop is included in the section entitled "GRU Free Documentation License". | are                |