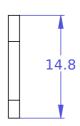

| Revision                                    | Part #                                                                                                                                                                                                                                                                                                                                                                                                       | Description        |
|---------------------------------------------|--------------------------------------------------------------------------------------------------------------------------------------------------------------------------------------------------------------------------------------------------------------------------------------------------------------------------------------------------------------------------------------------------------------|--------------------|
|                                             | 0393-19-11                                                                                                                                                                                                                                                                                                                                                                                                   | Modified M8 Washer |
| Materi                                      | al Stainless Steel 18-8                                                                                                                                                                                                                                                                                                                                                                                      |                    |
| Finish                                      | i                                                                                                                                                                                                                                                                                                                                                                                                            | Serial No.         |
| Weight                                      | (g) 1.613                                                                                                                                                                                                                                                                                                                                                                                                    | Assembly No.       |
| Surfac                                      | e                                                                                                                                                                                                                                                                                                                                                                                                            | Date Scale         |
| Permission is<br>GNU Free Do<br>Foundation; | (c) 2016 Elphel, Inc. under CERN OHL v.1.1 or later - see http://ohwr.org/cernohl s also granted to copy, distribute and/or modify this document under the terms of ccumentation License, Version 1.3 or any later version published by the Free Softs with on lavariant Sections, no Front-Cover Texts, and no Back-Ower Texts. A cop is included in the section entitled "GRU Free Documentation License". | are                |