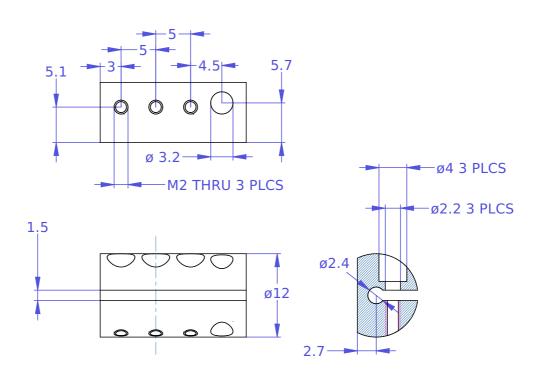

| Revision                                                                                                                                                                                                                                                                                                                                                                             | Port # Description |                |            |           |
|--------------------------------------------------------------------------------------------------------------------------------------------------------------------------------------------------------------------------------------------------------------------------------------------------------------------------------------------------------------------------------------|--------------------|----------------|------------|-----------|
|                                                                                                                                                                                                                                                                                                                                                                                      | 0393-19-13         | Hex Key Handle |            |           |
| Material Aluminum 6061 T6                                                                                                                                                                                                                                                                                                                                                            |                    | 1              |            |           |
| Finish                                                                                                                                                                                                                                                                                                                                                                               | Black Anodize      | Serial No.     |            |           |
| Weight                                                                                                                                                                                                                                                                                                                                                                               | (g) 3.643          | Assembly No.   |            |           |
| Surfac                                                                                                                                                                                                                                                                                                                                                                               | e                  | Date           | 05/28/2016 | Scale 2:1 |
| Copyright (c) 2016 Elphel, Inc.<br>Licensed under CERN OHL v.1.1 or later - see http://ohwr.org/cernohl                                                                                                                                                                                                                                                                              |                    | Notes          |            |           |
| Permission is also granted to copy, distribute and/or modify this document under the terms of the GNU Free Documentation License, Version 1.3 or any later version published by the Free Software Foundation; with no Invariant Sections, no Front-Cover Texts, and no Back-Cover Texts. A copy of the license is included in the section entitled "GNU Free Documentation License". |                    |                |            |           |