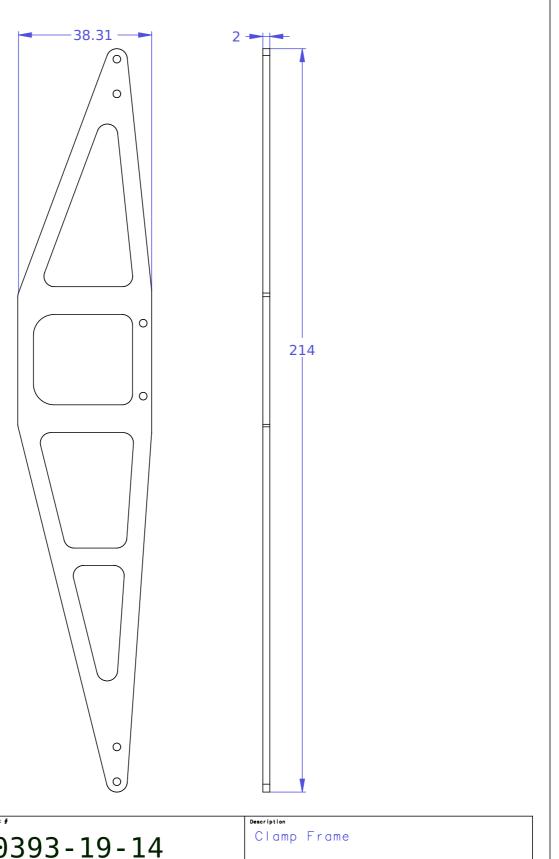

| Revision                                                                                                | Revision Part #                                                                                                                                                                                                                                                                                                                           |              | Description |           |  |
|---------------------------------------------------------------------------------------------------------|-------------------------------------------------------------------------------------------------------------------------------------------------------------------------------------------------------------------------------------------------------------------------------------------------------------------------------------------|--------------|-------------|-----------|--|
|                                                                                                         | 0393-19-14                                                                                                                                                                                                                                                                                                                                | Clamp Frame  |             |           |  |
| Material Aluminum 6061 T6                                                                               |                                                                                                                                                                                                                                                                                                                                           |              |             |           |  |
| Finish                                                                                                  | Chromate Conversion                                                                                                                                                                                                                                                                                                                       | Serial No.   |             |           |  |
| Weight                                                                                                  | (g) 14.75                                                                                                                                                                                                                                                                                                                                 | Assembly No. |             |           |  |
| Surfac                                                                                                  | e                                                                                                                                                                                                                                                                                                                                         | Date         | 06/02/2016  | Scale 1:1 |  |
| Copyright (c) 2016 Elphel, Inc.<br>Licensed under CERN OHL v.1.1 or later - see http://ohwr.org/cernohl |                                                                                                                                                                                                                                                                                                                                           | Notes        |             |           |  |
| GNU Free Doo<br>Foundation; w                                                                           | also granted to copy, distribute and/or modify this document under the terms of the<br>rumentation License, Version 1.3 or any later version published by the Free Software<br>with no Invariant Sections, no Front-Cover Texts, and no Back-Cover Texts. A copy of<br>included in the section entitled "GNU Free Documentation License". |              |             |           |  |