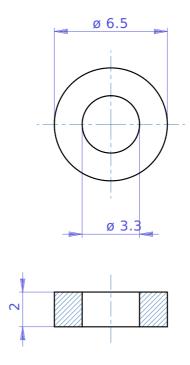

|                                                                                                                                                                                                                                                                                                                                                                                      | Part #   |               | Spacer       |            |           |
|--------------------------------------------------------------------------------------------------------------------------------------------------------------------------------------------------------------------------------------------------------------------------------------------------------------------------------------------------------------------------------------|----------|---------------|--------------|------------|-----------|
| 0                                                                                                                                                                                                                                                                                                                                                                                    | 0        | 393-19-20     |              |            |           |
| Materi                                                                                                                                                                                                                                                                                                                                                                               | a I      | Aluminum 6061 |              |            |           |
| Finish                                                                                                                                                                                                                                                                                                                                                                               |          | none          | Serial No.   |            |           |
| Weight                                                                                                                                                                                                                                                                                                                                                                               | (g)      | 0.133         | Assembly No. |            |           |
| Surfac                                                                                                                                                                                                                                                                                                                                                                               | <b>.</b> |               | Date         | 09/11/2017 | Scale 5:1 |
| Copyright (c) 2017 Elphel, Inc.<br>Licensed under CERN OHL v.1.1 or later - see http://ohwr.org/cernohl                                                                                                                                                                                                                                                                              |          |               | Notes        |            |           |
| Permission is also granted to copy, distribute and/or modify this document under the terms of the GNU Free Documentation License, Version 1.3 or any later version published by the Free Software Foundation; with no Invariant Sections, no Front-Cover Texts, and no Back-Cover Texts. A copy of the license is included in the section entitled "GNU Free Documentation License". |          |               |              |            |           |