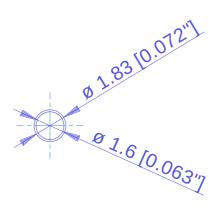

| Revision                                                                                                                                                                                                                                                                                                                                                                             |     |                     |                | Guide tube                               |       |  |
|--------------------------------------------------------------------------------------------------------------------------------------------------------------------------------------------------------------------------------------------------------------------------------------------------------------------------------------------------------------------------------------|-----|---------------------|----------------|------------------------------------------|-------|--|
| Materi                                                                                                                                                                                                                                                                                                                                                                               | a l | Stainless Steel 304 |                |                                          |       |  |
| Finish                                                                                                                                                                                                                                                                                                                                                                               |     |                     | Serial No.     |                                          |       |  |
| Weight(g) 0.0441                                                                                                                                                                                                                                                                                                                                                                     |     | Assembly No         | Assembly No.   |                                          |       |  |
| Surfac                                                                                                                                                                                                                                                                                                                                                                               | е   |                     | Date           | 04/11/2021                               | Scale |  |
| Copyright (c) 2021 Elphel, Inc.<br>Licensed under CERN OHL v.1.1 or later - see http://ohwr.org/cernohl                                                                                                                                                                                                                                                                              |     |                     | Notes Cut from | Notes Cut from Gauge 15X hypodermic tube |       |  |
| Permission is also granted to copy, distribute and/or modify this document under the terms of the GNU Free Documentation License, Version 1.3 or any later version published by the Free Software Foundation, with no invariant Sections, no Front-Cover Texts, and no Back-Cover Texts. A copy of the license is included in the section entitled "GNU Free Documentation License". |     |                     |                |                                          |       |  |