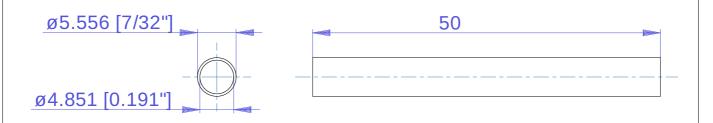

| © 0393-19-46                                                                                                                                                                                                                                                                                                                                                                                  |                        | Guide tube |                                  |            |       |
|-----------------------------------------------------------------------------------------------------------------------------------------------------------------------------------------------------------------------------------------------------------------------------------------------------------------------------------------------------------------------------------------------|------------------------|------------|----------------------------------|------------|-------|
| Materia                                                                                                                                                                                                                                                                                                                                                                                       | Material Aluminum 3003 |            |                                  |            |       |
| Finish                                                                                                                                                                                                                                                                                                                                                                                        | Red Anodize            |            | Serial No.                       |            |       |
| Weight(                                                                                                                                                                                                                                                                                                                                                                                       | g) 0.786               |            | Assembly No.                     |            |       |
| Surface                                                                                                                                                                                                                                                                                                                                                                                       |                        |            | Date                             | 04/11/2021 | Scale |
| Copyright (c) 2021 Elphel, Inc.<br>Licensed under CERN OHL v.1.1 or later - see http://ohwr.org/cernohl                                                                                                                                                                                                                                                                                       |                        |            | Notes Cut from McMastder 7237K27 |            |       |
| Permission is also granted to copy, distribute and/or modify this document under the terms of the<br>GNU Free Documentation License, Version 1.3 or any later version published by the Free Software<br>Foundation; with no Invariant Sections, no Front-Cover Texts, and no Back-Cover Texts. A copy of<br>the license is included in the section entitled "GNU Free Documentation License". |                        |            |                                  |            |       |