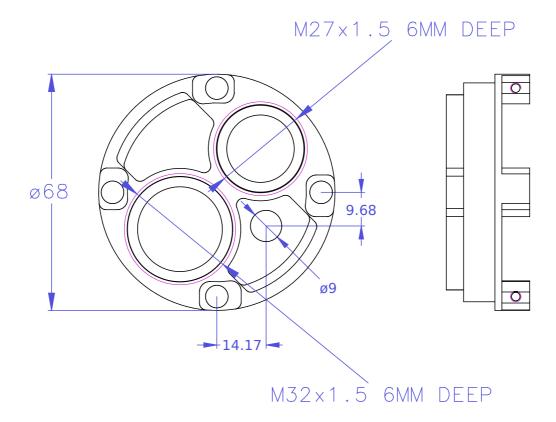

| Revision                                                                                                                                                                                                                                                                                                                                                                                                                                                                                  | Part #              |                                                   | Description      |            |           |
|-------------------------------------------------------------------------------------------------------------------------------------------------------------------------------------------------------------------------------------------------------------------------------------------------------------------------------------------------------------------------------------------------------------------------------------------------------------------------------------------|---------------------|---------------------------------------------------|------------------|------------|-----------|
|                                                                                                                                                                                                                                                                                                                                                                                                                                                                                           | 0393-19-81          |                                                   | Tube body bottom |            |           |
| Material Aluminum 6061                                                                                                                                                                                                                                                                                                                                                                                                                                                                    |                     |                                                   |                  |            |           |
| Finish                                                                                                                                                                                                                                                                                                                                                                                                                                                                                    | Chromate Conversion |                                                   | Serial No.       |            |           |
| Weight                                                                                                                                                                                                                                                                                                                                                                                                                                                                                    | (g) 51.971          |                                                   | Assembly No.     |            |           |
| Surfac                                                                                                                                                                                                                                                                                                                                                                                                                                                                                    | е                   |                                                   | Date             | 05/27/2016 | Scale 1:1 |
| Copyright (c) 2016 Elphel, Inc. Licensed under CERN OHL v.1.1 or later - see http://ohwr.org/cernohl Permission is also granted to copy, distribute and/or modify this document under the terms of the GNU Free Documentation License. Version 1.3 or any later version published by the Free Software Foundation, with no Invariant Sections, no Front-Cover Texts, and no Back-Cover Texts. A copy of the license is included in the section entitled "GNU Free Documentation License". |                     | Made of 0353-19-81A by drilling 9mm hole as shown |                  |            |           |