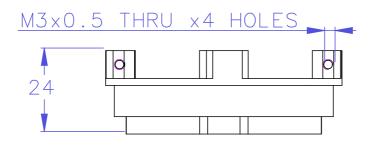

| Revision                                                                                                                                                                                                                                                                                                                                                                                                                                                                                  | Part #              |                                                   | Description      |            |           |
|-------------------------------------------------------------------------------------------------------------------------------------------------------------------------------------------------------------------------------------------------------------------------------------------------------------------------------------------------------------------------------------------------------------------------------------------------------------------------------------------|---------------------|---------------------------------------------------|------------------|------------|-----------|
|                                                                                                                                                                                                                                                                                                                                                                                                                                                                                           | 0393-19-81          |                                                   | Tube body bottom |            |           |
| Material Aluminum 6061                                                                                                                                                                                                                                                                                                                                                                                                                                                                    |                     |                                                   |                  |            |           |
| Finish                                                                                                                                                                                                                                                                                                                                                                                                                                                                                    | Chromate Conversion |                                                   | Serial No.       |            |           |
| Weight                                                                                                                                                                                                                                                                                                                                                                                                                                                                                    | (g) 51.971          |                                                   | Assembly No.     |            |           |
| Surfac                                                                                                                                                                                                                                                                                                                                                                                                                                                                                    | е                   |                                                   | Date             | 05/27/2016 | Scale 1:1 |
| Copyright (c) 2016 Elphel, Inc. Licensed under CERN OHL v.1.1 or later - see http://ohwr.org/cernohl Permission is also granted to copy, distribute and/or modify this document under the terms of the GNU Free Documentation License. Version 1.3 or any later version published by the Free Software Foundation, with no Invariant Sections, no Front-Cover Texts, and no Back-Cover Texts. A copy of the license is included in the section entitled "GNU Free Documentation License". |                     | Made of 0353-19-81A by drilling 9mm hole as shown |                  |            |           |