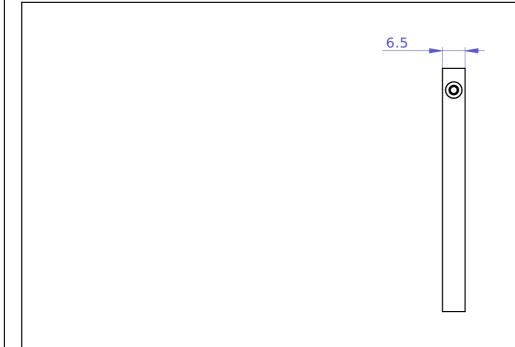

| Revision                                                                                                                                                                                                                                                                                                                                                                             | Part #     |               | Description         | c)         |           |
|--------------------------------------------------------------------------------------------------------------------------------------------------------------------------------------------------------------------------------------------------------------------------------------------------------------------------------------------------------------------------------------|------------|---------------|---------------------|------------|-----------|
| 0                                                                                                                                                                                                                                                                                                                                                                                    | 0393-40-31 |               | SFE rotation flange |            |           |
| Materi                                                                                                                                                                                                                                                                                                                                                                               | αl         | Aluminum 6061 |                     |            |           |
| Finish                                                                                                                                                                                                                                                                                                                                                                               |            | Red anodize   | Serial No.          |            |           |
| Weight                                                                                                                                                                                                                                                                                                                                                                               | (g)        | 26.039        | Assembly No.        |            |           |
| Surfac                                                                                                                                                                                                                                                                                                                                                                               | е          |               | Date                | 09/12/2017 | Scale 1:1 |
| Copyright (c) 2017 Elphel, Inc.<br>Licensed under CERN OHL v.1.1 or later - see http://ohwr.org/cernohl                                                                                                                                                                                                                                                                              |            |               | Notes               |            |           |
| Permission is also granted to copy, distribute and/or modify this document under the terms of the GNU Free Documentation License, Version 1.3 or any later version published by the Free Software Foundation; with no Invariant Sections, no Front-Cover Texts, and no Back-Cover Texts. A copy of the license is included in the section entitled "GNU Free Documentation License". |            |               |                     |            |           |