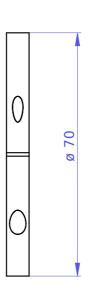

| Revision                                                                                                                                                                                                                                                                                                                                                                             | Part #     |               | Description         | c)         |           |
|--------------------------------------------------------------------------------------------------------------------------------------------------------------------------------------------------------------------------------------------------------------------------------------------------------------------------------------------------------------------------------------|------------|---------------|---------------------|------------|-----------|
| 0                                                                                                                                                                                                                                                                                                                                                                                    | 0393-40-31 |               | SFE rotation flange |            |           |
| Materi                                                                                                                                                                                                                                                                                                                                                                               | αl         | Aluminum 6061 |                     |            |           |
| Finish                                                                                                                                                                                                                                                                                                                                                                               |            | Red anodize   | Serial No.          |            |           |
| Weight                                                                                                                                                                                                                                                                                                                                                                               | (g)        | 26.039        | Assembly No.        |            |           |
| Surfac                                                                                                                                                                                                                                                                                                                                                                               | е          |               | Date                | 09/12/2017 | Scale 1:1 |
| Copyright (c) 2017 Elphel, Inc.<br>Licensed under CERN OHL v.1.1 or later - see http://ohwr.org/cernohl                                                                                                                                                                                                                                                                              |            |               | Notes               |            |           |
| Permission is also granted to copy, distribute and/or modify this document under the terms of the GNU Free Documentation License, Version 1.3 or any later version published by the Free Software Foundation; with no Invariant Sections, no Front-Cover Texts, and no Back-Cover Texts. A copy of the license is included in the section entitled "GNU Free Documentation License". |            |               |                     |            |           |