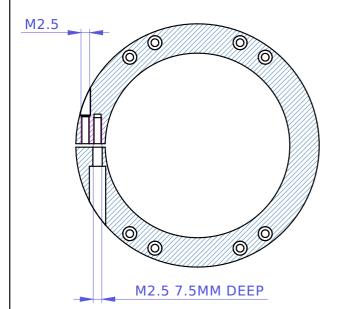

| Revision                                                                                                                                                                                                                                                                                                                                                                             | Part #     |               | Description         | c)         |           |
|--------------------------------------------------------------------------------------------------------------------------------------------------------------------------------------------------------------------------------------------------------------------------------------------------------------------------------------------------------------------------------------|------------|---------------|---------------------|------------|-----------|
| 0                                                                                                                                                                                                                                                                                                                                                                                    | 0393-40-31 |               | SFE rotation flange |            |           |
| Materi                                                                                                                                                                                                                                                                                                                                                                               | αl         | Aluminum 6061 |                     |            |           |
| Finish                                                                                                                                                                                                                                                                                                                                                                               |            | Red anodize   | Serial No.          |            |           |
| Weight                                                                                                                                                                                                                                                                                                                                                                               | (g)        | 26.039        | Assembly No.        |            |           |
| Surfac                                                                                                                                                                                                                                                                                                                                                                               | е          |               | Date                | 09/12/2017 | Scale 1:1 |
| Copyright (c) 2017 Elphel, Inc.<br>Licensed under CERN OHL v.1.1 or later - see http://ohwr.org/cernohl                                                                                                                                                                                                                                                                              |            |               | Notes               |            |           |
| Permission is also granted to copy, distribute and/or modify this document under the terms of the GNU Free Documentation License, Version 1.3 or any later version published by the Free Software Foundation; with no Invariant Sections, no Front-Cover Texts, and no Back-Cover Texts. A copy of the license is included in the section entitled "GNU Free Documentation License". |            |               |                     |            |           |